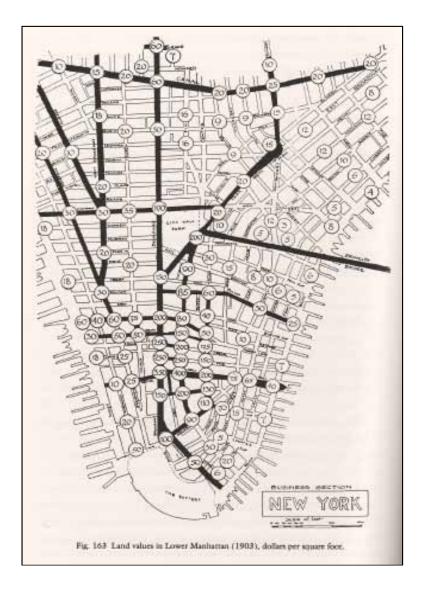

## DOCUMENT 1. HURD LAND VALUE MAP OF LOWER MANHATTAN (1903)

from Principles of City Land Values, by Richard M. Hurd

This map illustrates value of land at various locations throughout Lower Manhattan. The circled numbers indicate the price per square foot of land at that particular location. The little rectangular shapes jutting out from Manhattan Island into the Hudson and East Rivers represent piers. This map was originally included in one of the first books to attempt to explain the theory of the structure of cities and to quantify the value of land within them.

- 1. What do you observe about the pattern of land values in this image?
- 2. Some locations have significantly higher land values than others, despite their relative closeness. What might cause these differences?