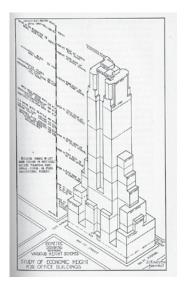

## DOCUMENT 3. STUDY OF ECONOMIC HEIGHT FOR OFFICE BUILDINGS AND SUMMARY OF INVESTMENT FOR VARIOUS SKYSCRAPER HEIGHTS (1930)

From *The Skyscraper: A Study in the Economic Height of Modern Office Buildings,* by W.C. Clark and J. L. Kingston

Both of these images were taken from a book on the economy of skyscrapers, written in 1930. The book was the first of its kind, seeking to explore the phenomenon of the skyscraper from a factual, economic perspective rather than an aesthetic, architectural one.

3A

The drawing, "Study for Economic Height for Office Buildings," compares skyscrapers of various sizes. The building used in the drawing reflects the setback style of skyscraper architecture that was popular at the time, partly due to zoning regulations in New York City. Zoning regulations are laws that can determine the height, shape, or use of buildings, but you do not need zoning information to understand this or any other document in this dossier.