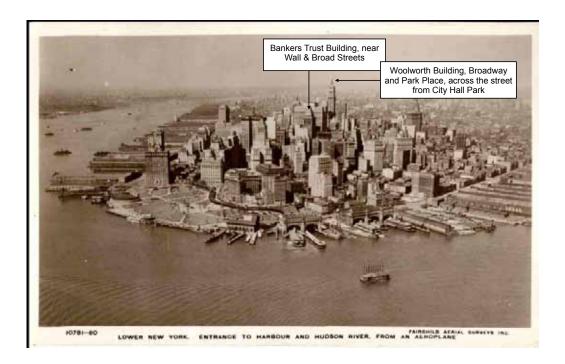

## DOCUMENT 2. ANNOTATED NEW YORK CITY SKYLINE (1924)

The Skyscraper Museum Collection

This postcard shows the Manhattan skyline. Manhattan was a popular tourist destination, unusual among cities for its dense population of skyscrapers. Only the image and caption below the image are part of the original postcard. The notes given directly on the picture were added to help you see where the buildings are located in relation to specific streets and neighborhoods.

- 1. Notice the buildings and other structures along the river. How might you characterize these buildings? What activity appears to be going on along the river?
- 2. Where do the tallest buildings seem to be grouped together? What might account for the dramatic differences between the buildings in the center of the Island, and those along the river?