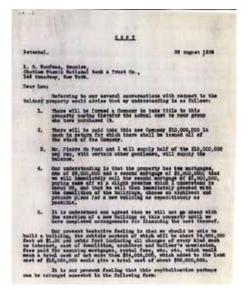

## DOCUMENT 4. RASKOB LETTER (1929)

Hagley Museum Library—Wilmington, Delaware

This letter, from John Raskob to his business partner, Louis G. Kaufman, summarizes the key understandings by which the two men, along with select other investors, would enter into a business partnership to construct an office building. This building would ultimately become the Empire State Building. The letter consists of two pages of Raskob's typed letter, as well as a table.