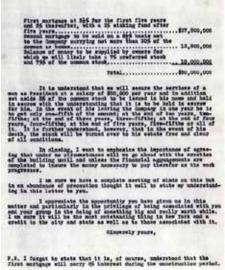

## DOCUMENT 4. RASKOB LETTER (1929)

Hagley Museum Library—Wilmington, Delaware

This letter, from John Raskob to his business partner, Louis G. Kaufman, summarizes the key understandings by which the two men, along with select other investors, would enter into a business partnership to construct an office building. This building would ultimately become the Empire State Building. The letter consists of two pages of Raskob's typed letter, as well as a table.